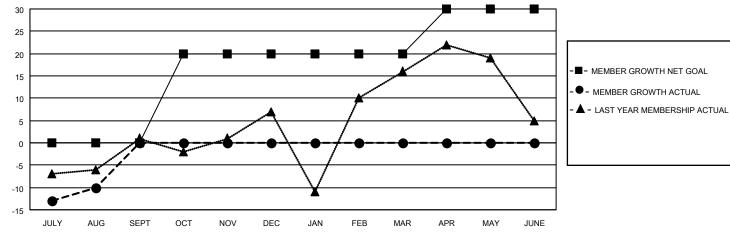

## District 310 C

| Clubs                 |               |           |               | Members               |                        |                         |                                                    |
|-----------------------|---------------|-----------|---------------|-----------------------|------------------------|-------------------------|----------------------------------------------------|
| RESULTS FOR 2021-2022 |               |           |               | RESULTS FOR 2021-2022 |                        |                         |                                                    |
| QUARTER               | NEW CLUB GOAL | NEW CLUBS | DROPPED CLUBS | QUARTER MEME          | BER GROWTH NET<br>GOAL | MEMBER GROWTH<br>ACTUAL | DROPPED<br>MEMBERS ACTUAL<br>(including transfers) |
| JULY/AUG/SEPT         | 0             | 0         | 0             | JULY/AUG/SEPT         | 0                      | 9                       | 19                                                 |
| OCT/NOV/DEC           | 1             | 0         | 0             | OCT/NOV/DEC           | 20                     | 0                       | 0                                                  |
| JAN/FEB/MAR           | 0             | 0         | 0             | JAN/FEB/MAR           | 0                      | 0                       | 0                                                  |
| APR/MAY/JUNE          | 0             | 0         | 0             | APR/MAY/JUNE          | 10                     | 0                       | 0                                                  |